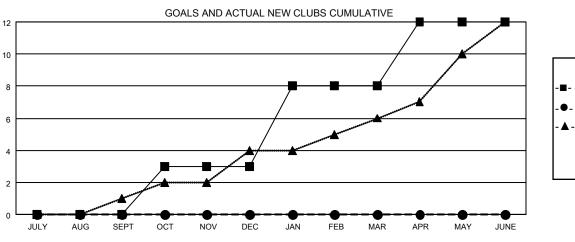

## GMT CA 4

| Clubs                 |               |           |               | Members               |                           |                         |                                                    |  |
|-----------------------|---------------|-----------|---------------|-----------------------|---------------------------|-------------------------|----------------------------------------------------|--|
| RESULTS FOR 2019-2020 |               |           |               | RESULTS FOR 2019-2020 |                           |                         |                                                    |  |
| QUARTER               | NEW CLUB GOAL | NEW CLUBS | DROPPED CLUBS | QUARTER               | MEMBER GROWTH NET<br>GOAL | MEMBER GROWTH<br>ACTUAL | DROPPED<br>MEMBERS ACTUAL<br>(including transfers) |  |
| JULY/AUG/SEPT         | 0             | 0         | 4             | JULY/AUG/SEPT         | 75                        | 36                      | 117                                                |  |
| OCT/NOV/DEC           | 3             | 0         | 0             | OCT/NOV/DEC           | 137                       | 0                       | 0                                                  |  |
| JAN/FEB/MAR           | 5             | 0         | 0             | JAN/FEB/MAR           | 232                       | 0                       | 0                                                  |  |
| APR/MAY/JUNE          | 4             | 0         | 0             | APR/MAY/JUNE          | 175                       | 0                       | 0                                                  |  |

CURRENT YEAR ACTUAL NEW CLUBS
LAST YEAR ACTUAL NEW CLUBS

| DROPPED CLUBS: 4              |     | 13 CLUBS OF 293 ADDED 1 OR MORE | GENDER DISTRIBUTION        |                |     |
|-------------------------------|-----|---------------------------------|----------------------------|----------------|-----|
|                               |     | NEW MEMBERS                     | MALE                       | 2,434 (42.19%) |     |
| DROPPED MEMBERS               |     |                                 | FEMALE                     | 3,335 (57.81%) |     |
|                               | _   |                                 |                            |                |     |
| DECEASED 3                    |     | CLICK HERE FOR CUMULATIVE       | TOTAL FAMILY UNIT MEMBERS  |                | 738 |
| CLUB CANCELLED 0<br>OTHER 115 |     | MEMBERSHIP DATA                 | FAMILY MEMBERS PAYING HALF |                |     |
|                               |     |                                 |                            |                | 386 |
| TOTAL                         | 118 |                                 | DOLO                       |                |     |