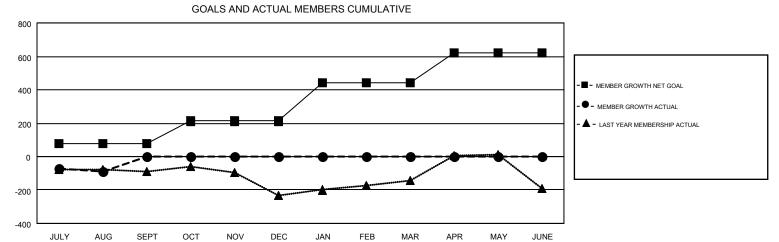

## GMT CA 4

| Clubs                 |               |           |               | Members               |                           |                         |                                                    |  |
|-----------------------|---------------|-----------|---------------|-----------------------|---------------------------|-------------------------|----------------------------------------------------|--|
| RESULTS FOR 2019-2020 |               |           |               | RESULTS FOR 2019-2020 |                           |                         |                                                    |  |
| QUARTER               | NEW CLUB GOAL | NEW CLUBS | DROPPED CLUBS | QUARTER               | MEMBER GROWTH NET<br>GOAL | MEMBER GROWTH<br>ACTUAL | DROPPED<br>MEMBERS ACTUAL<br>(including transfers) |  |
| JULY/AUG/SEPT         | 0             | 0         | 4             | JULY/AUG/SEPT         | 75                        | 36                      | 117                                                |  |
| OCT/NOV/DEC           | 3             | 0         | 0             | OCT/NOV/DEC           | 137                       | 0                       | 0                                                  |  |
| JAN/FEB/MAR           | 5             | 0         | 0             | JAN/FEB/MAR           | 232                       | 0                       | 0                                                  |  |
| APR/MAY/JUNE          | 4             | 0         | 0             | APR/MAY/JUNE          | 175                       | 0                       | 0                                                  |  |

CURRENT YEAR ACTUAL NEW CLUBS
LAST YEAR ACTUAL NEW CLUBS

| DROPPED CLUBS: 4              |     | 13 CLUBS OF 293 ADDED 1 OR MORE | GENDER DISTRIBUTION        |                |     |
|-------------------------------|-----|---------------------------------|----------------------------|----------------|-----|
|                               |     | NEW MEMBERS                     | MALE                       | 2,434 (42.19%) |     |
| DROPPED MEMBERS               |     |                                 | FEMALE                     | 3,335 (57.81%) |     |
|                               | _   |                                 |                            |                |     |
| DECEASED 3                    |     | CLICK HERE FOR CUMULATIVE       | TOTAL FAMILY UNIT MEMBERS  |                | 738 |
| CLUB CANCELLED 0<br>OTHER 115 |     | MEMBERSHIP DATA                 | FAMILY MEMBERS PAYING HALF |                |     |
|                               |     |                                 |                            |                | 386 |
| TOTAL                         | 118 |                                 | DOLO                       |                |     |